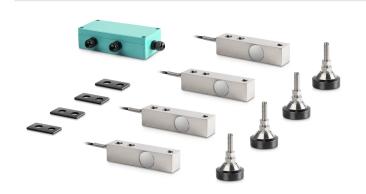

#### Measuring System

Strain gauge Weighing system Weighing capacity [Max] 7500 kg Load cell connection 6-wire

#### Construction

Material display housing No display available Material load cell(s) alloyed steel Load cells - number 4

#### **Functions**

IP protection - load cell IP67